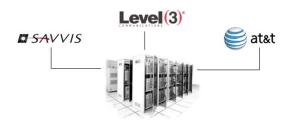

#### **REDUNDANT NETWORK**

A carrier neutral network is important when choosing a colocation solution for your mission critical systems. If a provider fails, traffic is automatically re-routed over the next available path keeping your systems online and available to your customers with a 99.99% guarantee. Carriers currently include AT&T, Level3, and Savvis.