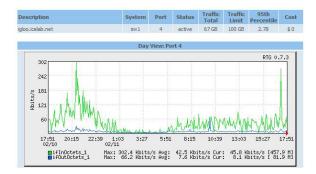

### **REAL-TIME TRAFFIC MONITORING**

Get an up-to-the-minute customized view of your traffic statistics with our web-based monitoring tools. Know where you stand with your current throughput rate, total transfer used, and a 95<sup>th</sup> percentile report.

Icelab Networks is constantly monitoring traffic trends within the entire network. Should a noticeable anomaly arise from your equipment we will notify you right away.